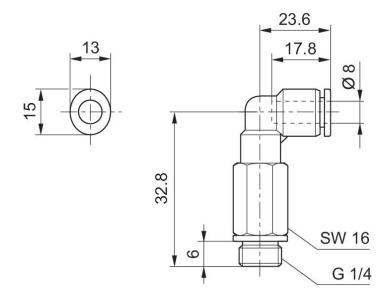

## Technical data

Industry Industrial

Fitting type Long elbow fitting

Compressed air connection type

External thread

Port G G 1/4

Compressed air connection type 2

push-in fitting

Port D Ø 8

Note

Due to product optimisation, the delivered article may currently deviate from the dimensions shown.

Type QR1-S-RVL

Working pressure min.

-0.95 bar

Working pressure max

Min. ambient temperature

Material release ring holder Die cast zinc

Surface release ring holder nickel-plated

Material thread Brass

Dimensions in mm

Surface thread nickel-plated

Part No. 2122108140